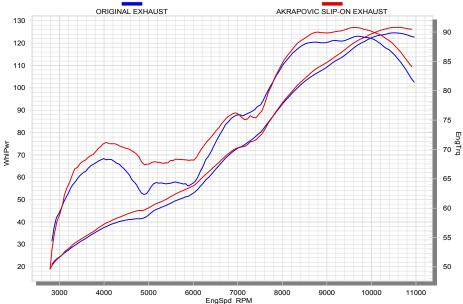

## **PERFORMANCE**

gated and ready for road use.

Measurements of the Akrapovic SLIP-ON OPEN system on the DUCATI 848 EVO without muffler insert:

Power & Torque: the Akrapovic SLIP-ON OPEN system greatly increases the potential of the engine. Both power and torque are increased over the entire rpm range, with the greatest increase shown in the low and top of the range. We measured 127 HP at 10600 rpm, while the max. increased power of 3.7 HP was measured at 4800 rpm.

|                                                                 | PERFORMANCE   |             |                      |  |
|-----------------------------------------------------------------|---------------|-------------|----------------------|--|
|                                                                 | stock         | AKRAPOVIC   | max. increased power |  |
| max. rear wheel power HP / rpm (measured on SuperFlow Cyle Dyn) | 124.6 / 10500 | 127 / 10600 | 3.7 / 4800           |  |