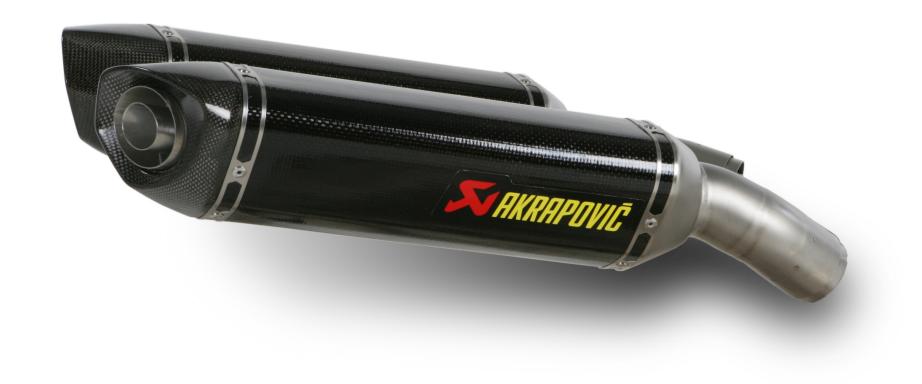

www.akrapovic.com

The Akrapovic SLIP-ON exhaust system for the new Ducati 848 EVO is an invincible combination of performance and price. In addition to performance, the twin titanium or carbon fiber mufflers add a clean racing look. And the Ducati will put out a much more powerful racing sound. You will also save 2.7 kg compared to the stock Ducati exhaust system. The SLIP-ON street legal system is homolo-