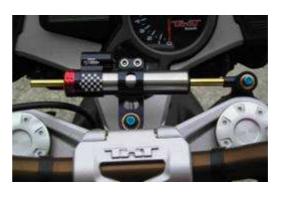

## BENELLI TNT 1130

- 1- REMOVE ORIGINAL M6 GRUB SCREW
- A- SCREW M6x20
- B- PLACE SPACER "B" BETWEEN POINTS

  "A-A" USING INCLUDED

  ANTI-VIBRATION RUBBER RING "C"
- C- ANTI-VIBRATION RUBBER RING
- D- INSTALL COLLAR "D" TO THE FRONT FORK (DX) TUBE (Picture)
- E- SCREW M6X20 USE INCLUDED ANTI-VIBRATION RUBBER RING BETWEEN POINTS "E-E"

## CAUTION

Make sure that the bracket position on body steering damper will allow full steer in both directions.

The screws holding the bracket must be properly tightened (Torque Load 4 N.m.) to avoid slipping.

It is advisable to use high-strength thread locker on the two screws holding the damper to the support.

Initiate the use of the steering damper by selecting the slowest brake position to allow the familiarization of the functioning of the system.