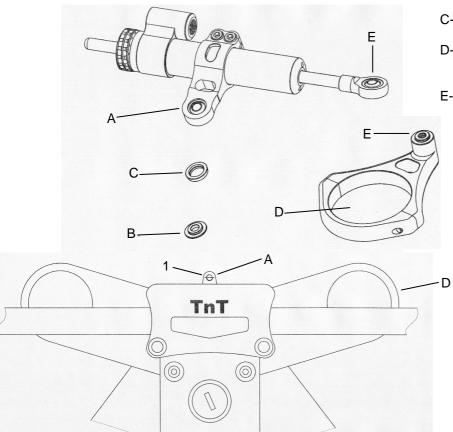

## BENELLI TNT 1130

- 1- REMOVE ORIGINAL M6 GRUB SCREW
- A- SCREW M6x20
- B- PLACE SPACER "B" BETWEEN POINTS

  "A-A" USING INCLUDED

  ANTI-VIBRATION RUBBER RING "C"
- C- ANTI-VIBRATION RUBBER RING
- D- INSTALL COLLAR "D" TO THE FRONT FORK (DX) TUBE (Picture)
- E- SCREW M6X20 USE INCLUDED ANTI-VIBRATION RUBBER RING BETWEEN POINTS "E-E"

## steering damper kit SD.B100 – BENELLI TNT 1130

| Description              |             |              |         | pcs |
|--------------------------|-------------|--------------|---------|-----|
| Damper - ammortizzatore  | SD60        | Series K & R |         | 1   |
| Clamp - fascetta         | FL6         |              |         | 1   |
| Rod end - snodo ant.     | S6          |              |         | 1   |
| Fork collar K1 - collare | B100.K1     | d.58         | dis.542 | 1   |
| Spacer - distanziale     | STD6        | 15x3.5       | dis.544 | 1   |
| Screws - viti            | TCEI-C inox | M6x20        |         | 2   |
| Rubber ring - gommino    | Δ\/RR6      | d 10         |         | 2   |