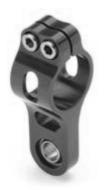

## BENELLI TNT 1130

- 1- REMOVE ORIGINAL M6 GRUB SCREW
- A- SCREW M6x20
- B- PLACE SPACER "B" BETWEEN POINTS

  "A-A" USING INCLUDED

  ANTI-VIBRATION RUBBER RING "C"
- C- ANTI-VIBRATION RUBBER RING
- D- INSTALL COLLAR "D" TO THE FRONT FORK (DX) TUBE (Picture)
- E- SCREW M6X20 USE INCLUDED ANTI-VIBRATION RUBBER RING BETWEEN POINTS "E-E"

## steering damper kit SD.B100 – BENELLI TNT 1130

| Description              |             |              |         | pcs |
|--------------------------|-------------|--------------|---------|-----|
| Damper - ammortizzatore  | SD60        | Series K & R |         | 1   |
| Clamp - fascetta         | FL6         |              |         | 1   |
| Rod end - snodo ant.     | S6          |              |         | 1   |
| Fork collar K1 - collare | B100.K1     | d.58         | dis.542 | 1   |
| Spacer - distanziale     | STD6        | 15x3.5       | dis.544 | 1   |
| Screws - viti            | TCEI-C inox | M6x20        |         | 2   |
| Rubber ring - gommino    | Δ\/RR6      | d 10         |         | 2   |

## SP00.B100.K1

SD 60 L6 6

SP00.AVRR6

TCEI-C M6x20

SP00.FL6