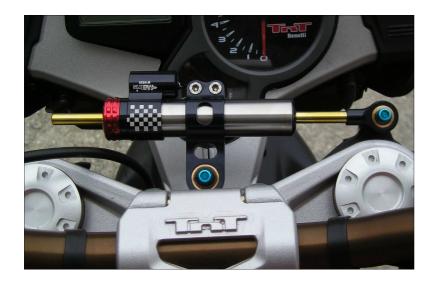

## BENELLI TNT 1130

- 1- REMOVE ORIGINAL M6 GRUB SCREW
- A- SCREW M6x20
- B- PLACE SPACER "B" BETWEEN POINTS

  "A-A" USING INCLUDED

  ANTI-VIBRATION RUBBER RING "C"
- C- ANTI-VIBRATION RUBBER RING
- D- INSTALL COLLAR "D" TO THE FRONT FORK (DX) TUBE (Picture)
- E- SCREW M6X20 USE INCLUDED ANTI-VIBRATION RUBBER RING BETWEEN POINTS "E-E"

## CAUTION

Make sure that the bracket position on body steering damper will allow full steer in both directions.

The screws holding the bracket must be properly tightened (Torque Load 4 N.m.) to avoid slipping.

It is advisable to use high-strength thread locker on the two screws holding the damper to the support.

Initiate the use of the steering damper by selecting the slowest brake position to allow the familiarization of the functioning of the system.