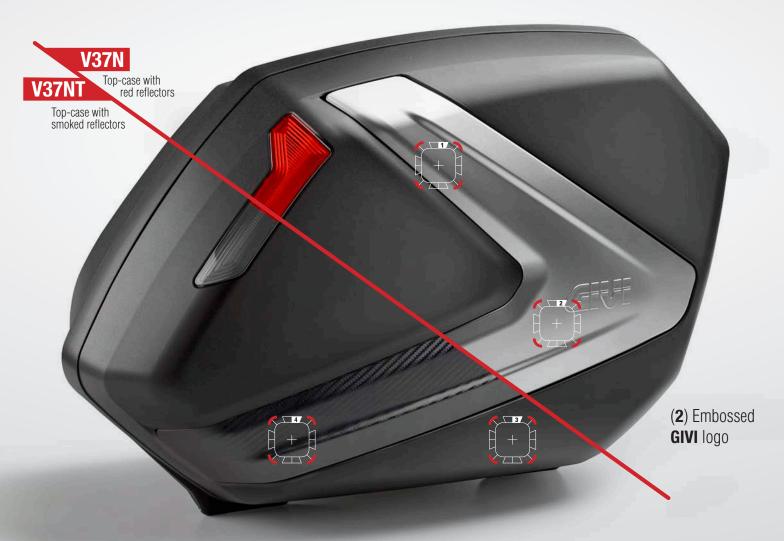

### MONOKEY® SIDE SYSTEM

(1) New modern design with central insert painted matt silver **A900**, the same is present in the panels of the V47N, V47NT and V56N, V56NT top case *(to match for eventual tris)* 

(4) Available soon with the **CARBON LOOK** finish, the same finishing of the insert present on the cover of the V47NN, V47NNT, V56NN, V56NNT top case

(3) Distinctive black lid in ABS that covers the whole suitcase, leaving only the profile of the painted lid exposed