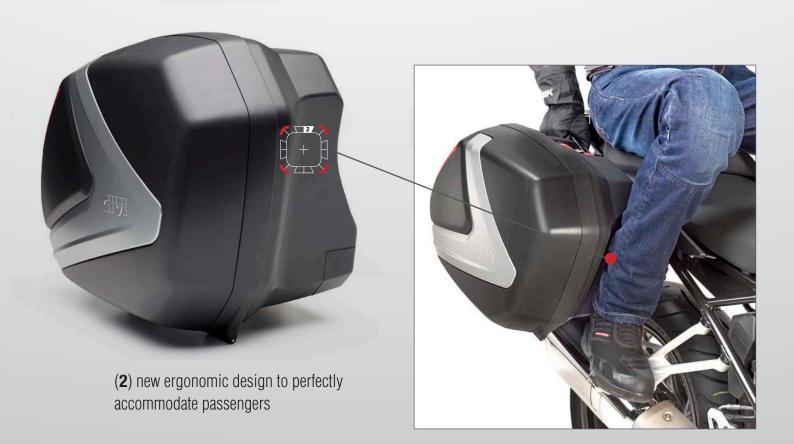

### MONOKEY® SIDE SYSTEM

(1) New modern design with central insert painted matt silver **A900**, the same is present in the panels of the V47N, V47NT and V56N, V56NT top case *(to match for eventual tris)* 

(4) Available soon with the **CARBON LOOK** finish, the same finishing of the insert present on the cover of the V47NN, V47NNT, V56NN, V56NNT top case

(3) Distinctive black lid in ABS that covers the whole suitcase, leaving only the profile of the painted lid exposed