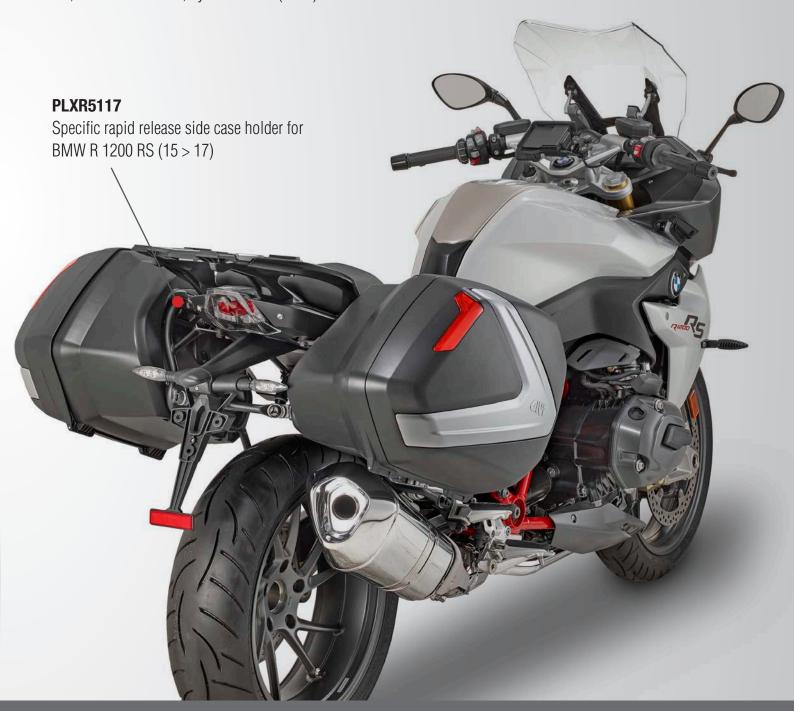

T and V56N, V56NT top case *(to match for eventual tris)* 



(4) Available soon with the **CARBON LOOK** finish, the same finishing of the insert present on the cover of the V47NN, V47NNT, V56NN, V56NNT top case

(3) Distinctive black lid in ABS that covers the whole suitcase, leaving only the profile of the painted lid exposed

#### info

MAX LOAD

10 kg

37 It







## V37 MONOKEY® SIDE

#### MONOKEY® SIDE

Present 4-Point coupling system, compatible with the PLX and PLXR frames currently in the catalogue.





Ruggedized classic anchorage points of the Monokey ® Side system.

On the top part two rotary couplings which "embrace" the tubular (1) and the central nose unit (2)

followed, at the bottom half, by two sliders (3 - 4) to which the two valve stems on the tubular are attached.



### V37 NEW SIDE CASES





(1) can contain most of the modular helmets currently in commerce