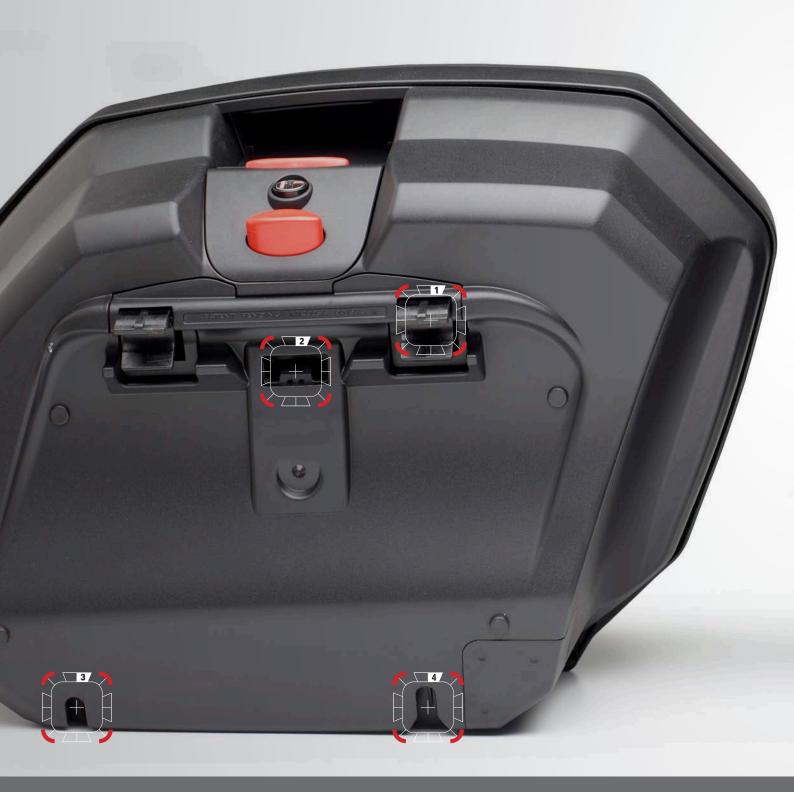

#### MONOKEY® SIDE

Present 4-Point coupling system, compatible with the PLX and PLXR frames currently in the catalogue.

Ruggedized classic anchorage points of the Monokey ® Side system.

On the top part two rotary couplings which "embrace" the tubular (1) and the central nose unit (2)

followed, at the bottom half, by two sliders (3 - 4) to which the two valve stems on the tubular are attached.