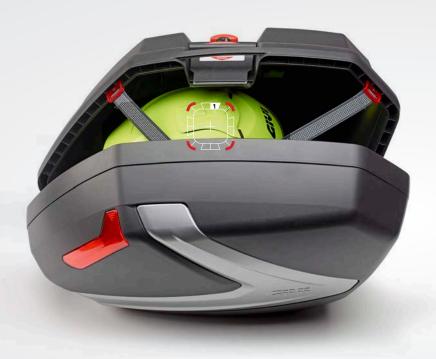

### V37 NEW SIDE CASES

(1) can contain most of the modular helmets currently in commerce