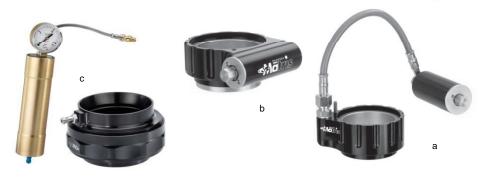

Spring preloading system by a flex or incorporated unit. (a - b)

Pneumatic spring preloading system and rechargeable tank with quick connection, available on request. (c)