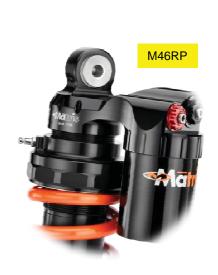

Tree-way adjustable hydraulic monoshock with separate pressurized expansion tank (Nitrogen gas N2).

The cylinders are made from Alu alloy Al 7075 with lapping and hard oxidation surface treatment.

The piston rod (d.16 mm) are made from high tensile alloy Steel, faced with hard Chrome and TIN coated.

Damper adjustment by tree distinct and indipendent adjustment units:

- > REBOUND adjustment
- ➤ COMPRESSION adj. Low Speed
- ➤ COMPRESSION adj. High Speed

Adjustable wheelbase.

The lower joint, machined from Alu billet, may be rose jointed or forked.

The monoshock is available with different "top head" for a better fit on the different bike models. Spring in Cr-Mb alloy Steel, available in different rates and calibrated for the different bikes and driver weigth. All damper parts, machined from Alu alloy are surface treated by anodic oxidation.