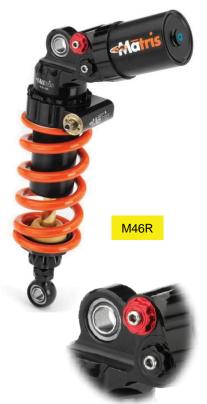

## M46R - monoshock

Shock absorber for road, sport and racing bikes; CAD-CAM systems are used to project and manufactur all the components and only materials of high-end technical and mechanical characteristics are used.

Tree-way adjustable hydraulic monoshock with separate pressurized expansion tank (Nitrogen gas N2).

The cylinders are made from Alu alloy Al 7075 with lapping and hard oxidation surface treatment.

The piston rod (d.16 mm) are made from high tensile alloy Steel, faced with hard Chrome and TIN coated.

Damper adjustment by tree distinct and indipendent adjustment units:

- > REBOUND adjustment
- ➤ COMPRESSION adj. Low Speed
- ➤ COMPRESSION adj. High Speed

Adjustable wheelbase.

The lower joint, machined from Alu billet, may be rose jointed or forked.