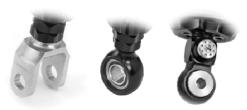

Damper adjustment by tree distinct and indipendent adjustment units:

- > REBOUND adjustment
- ➤ COMPRESSION adj. Low Speed
- ➤ COMPRESSION adj. High Speed

Adjustable wheelbase.

The lower joint, machined from Alu billet, may be rose jointed or forked.

The monoshock is available with different "top head" for a better fit on the different bike models. Spring in Cr-Mb alloy Steel, available in different rates and calibrated for the different bikes and driver weigth. All damper parts, machined from Alu alloy are surface treated by anodic oxidation.