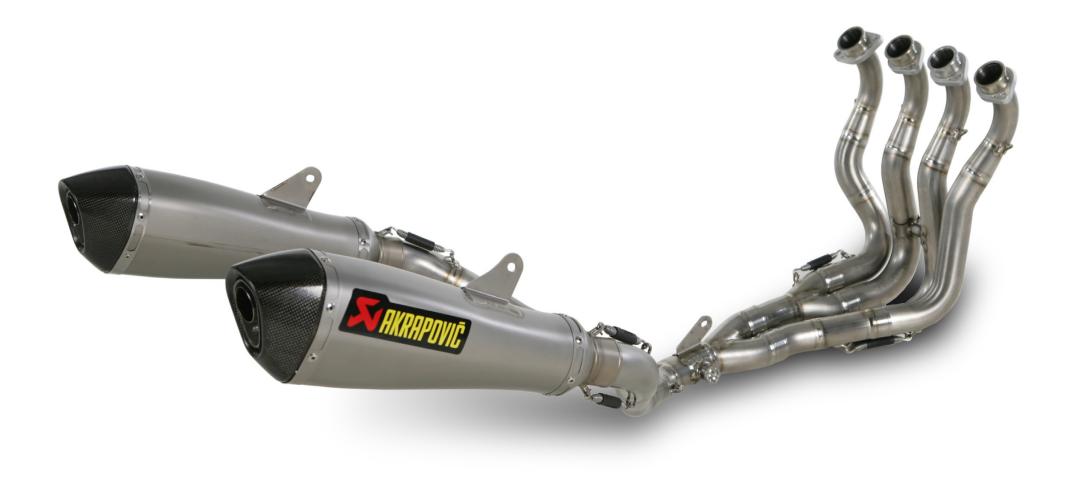

SUZUKI GSX-R 1000 (2009)

EVOLUTION TWIN - CONICAL SHAPED (CZ TYPE) MUFFLERS EXHAUST SYSTEM

www.akrapovic.com

DESCRIPTION

Akrapovic Evolution system with conical mufflers is designed for riders who demand maximum performance from their motorcycle. System is significantly lighter if compared to stock exhaust system and feature exceptional production quality, hi-tech materials and of course increased engine performance combined with pure racing sound output and aesthetic improvement. The system was developed to complement the racing character of the GSX-R and is made entirely of our exclusive high grade titanium. System is not street legal and designed for racing purpose only.