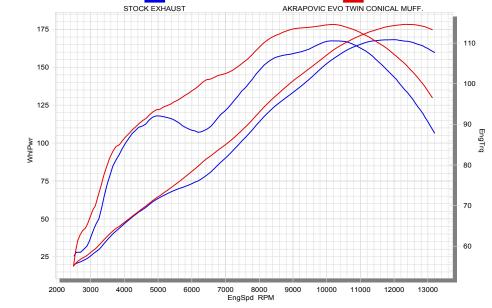

## PERFORMANCE

Measurements of the Akrapovic EVOLUTION system with conical mufflers on the SUZUKI GSX-R1000 (without muffler insert):

Power & Torque: The power increase with the Akrapovic system is substantial, and can be seen from 5000 rpm right to the top of the range. At 12360 rpm we measured 178.3 HP, with max. increased power of 14 HP at 12900 rpm. The system's effect on the torque and power curve is huge and strongest in midrange rpm. The main increase starts at around 4500 rpm and continues right into the over-rev range. All this will help you shave lap times and result in much smoother ride.

**SARRAPOVIČ** www.akrapovic.com Akrapovič d.d. 2009 ali rights reserved

|                                                                | PERFORMANCE   |               |                      |  |
|----------------------------------------------------------------|---------------|---------------|----------------------|--|
|                                                                | stock         | AKRAPOVIC     | max. increased power |  |
| max. rear wheel power<br>HP / rpm<br>(measured on Dynojet ATV) | 168.1 / 11900 | 178.3 / 12360 | 14 / 12900           |  |